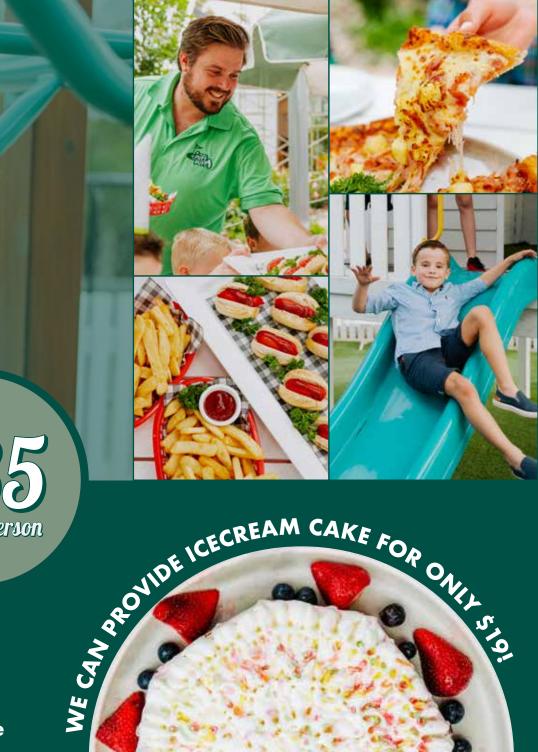

## What's Included:

- 12 Holes of Putt-Putt
- Reserved Party Area for 3 hrs
- Popcorn on arrival
- Choice of a main (Pizza or Mini Hot Dogs)
- Choice of a side (Fries or Fruit)
- Jugs of cordial and water
- Access the kids playground
- Choice of soft serve-cream (with sprinkles and a freckle) or BYO birthday cake with no cakeage fee

Per Person