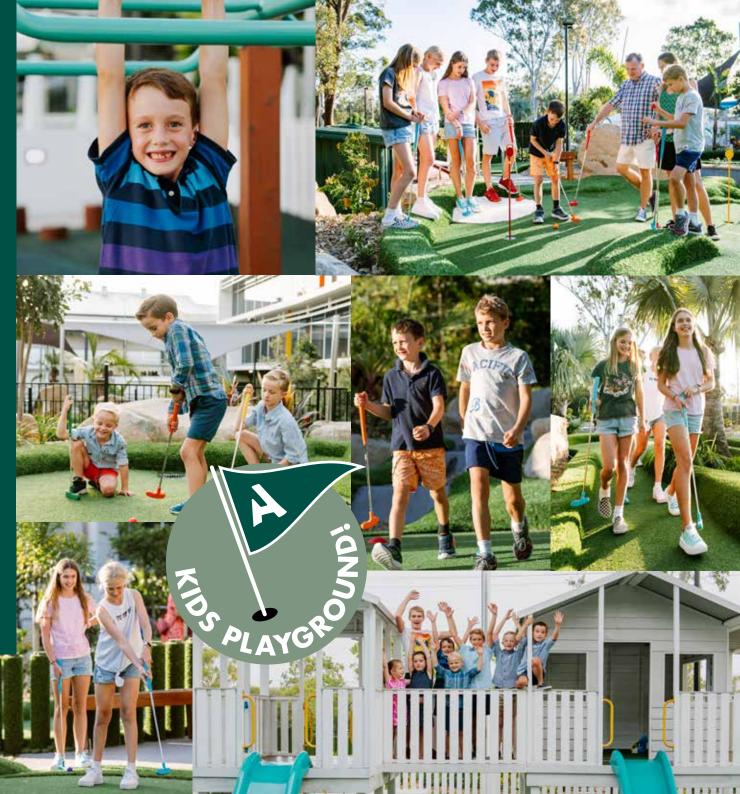

## What's Included:

- 12 Holes of Putt-Putt
- Reserved Party Area for 3 hrs
- Popcorn on arrival
- Choice of a main (Pizza or Mini Hot Dogs)
- Choice of a side (Fries or Fruit)
- Jugs of cordial and water
- Access the kids playground
- Choice of soft serve-cream (with sprinkles and a freckle) or BYO birthday cake with no cakeage fee

## The Putt Putt course features 12 greens with a total of 48

**holes** with one course for children and the other three for different levels of experience and difficulty.

Each hole has their own theme and challenge, from pinball style mazes to swinging poles and even a koala spotting hole next to the protected koala sanctuary!